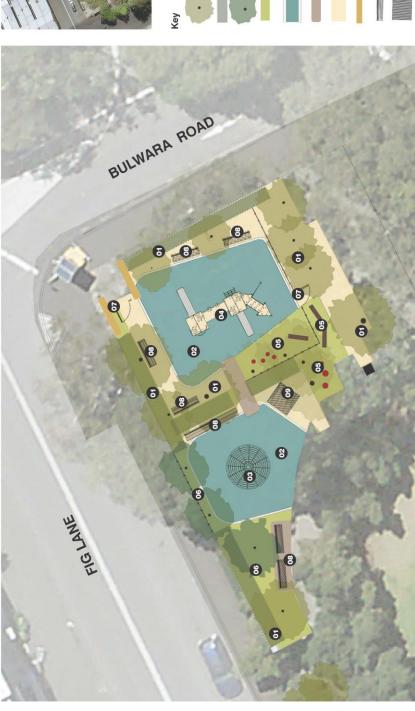

## Retain existing trees New trees New planting New paved path New stabilised gravel Retain existing entry wall New bench seats New bench seats New blantom seat New blantom seats New blantom seats New blantom seats

## New planting including trees in play area older children aged 5-12 New play structure including slides, bridge, shop-front and climbing net for children aged 2-10

New nature play including balance beams, steppers and sensory planting

Retain and protect existing trees
 New rubber soft fall

Proposed works

## Fig Lane Park Playground Upgrade